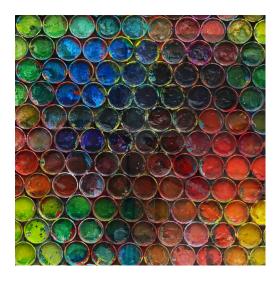

## Mark Hellbusch: Picture "RE 15" (2024)

## €5,900.00

"RE 15" (123 x 123 x 10 cm, 2024) is an impressive work of object art from Mark Hellbusch's "Remains of an Experiment" series. A rhythmic mosaic of intense shades of blue, green, red and yellow is created here from deep, colored lids - originally prepared for the series "The Paint Box". Each individual color carrier retains the traces of past experiments and together form a vibrant, organic structure. The innovative framing is particularly impressive: the work stands about 10 cm from the wall and is enclosed in a frame made of wood and partially white-painted Plexiglas. The Plexiglas layer acts like a modern passe-partout and gives the work additional depth and a sculptural presence. Through this combination of color surface, space and object effect, "RE 15" merges painting and sculpture in a unique way.