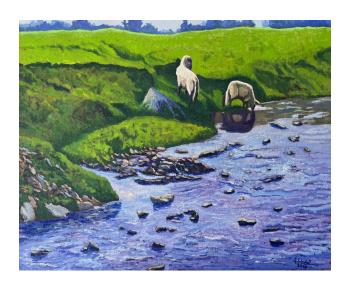

## Gary Westall: Picture "Sheep at the Wiembecke, Hornoldendorf." (2024)

€1,100.00

After our painting trip to the Externsteine, we looked for a new place to paint; we drove to a monument to an oak wall in Hornoldendorf and visited it as a possible painting motif. While we were exploring the surroundings, I spotted these sheep drinking from a bridge over the Wiembecke. I knew immediately that this was my subject. Due to a thunderstorm, we couldn't paint the next day as planned. So I created the picture in the studio. Signed bottom right. Oil on cotton - 50 x 40 cm. Watch out! The picture can be delivered second week in September 2024.