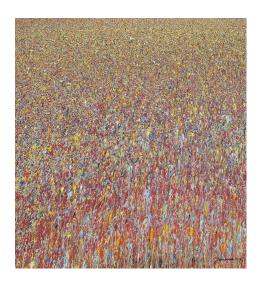

## Mark Hellbusch: Picture "Claim 1 - beautiful, experimental painting" (2019)

The painting "Claim 1," created by Mark Hellbusch in 2019, measures 120 x 110 cm. This work is characterized by a lively and dynamic composition. The surface is covered with numerous splashes of paint, which flow downwards in vertical strips. The color palette includes yellow, red, blue, purple and white, which are interwoven in complex patterns. The dense structure of the splashes of color at the top and the larger, more prominent drops at the bottom create a depth effect that draws the viewer into the painting. Overall, the painting radiates an intense vibrancy and energy.