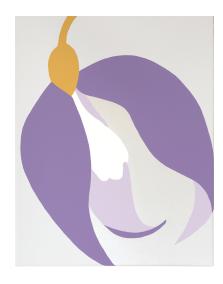

## Monika Gollasch: Picture "Snowdrop in Lavender on light Gray" (2025)

## €850.00

Inspired by nature, I work with plants and flowers. I sketch the shapes of the flowers from nature with ink and simplify them step by step to finally enlarge them in an exciting detail. By playing intuitively with the colors, I create completely new and fresh combinations. Here, the beautiful, delicate snowdrops are shown abstracted on a light gray background. In this series, I repeatedly vary the ochregold tone with the dark violet in its shades and the dark green tone. When the motif is finished after many sketches, I transfer the outlines freehand onto the canvas and then paint the areas layer by layer. To achieve very good color coverage and luminosity, this involves 3-4 layers. Acrylic on canvas, painted around the edges and covered with protective varnish. The picture can be hung on the stretcher frame immediately.