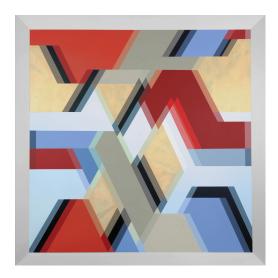

## KNÖ-REI: Picture "602rel-GK" (2025)

€2,100.00

KNÖ-REI has created a geometric composition that at first glance is reminiscent of English fabric patterns. However, it invites the viewer to philosophical reflections on space and reality. In the artist's works, geometric shapes, colors and surfaces merge into a metaphysical minimalism. With a special pictorial design, she allows the viewer to enter the world of optical effects. It seems as if the motif is blurred, but everything is precisely planned and precisely painted. KNÖ-REI has painted over an existing painting and deliberately used the existing painting structures. The partial high-gloss varnish creates glossy accents that change again and again.