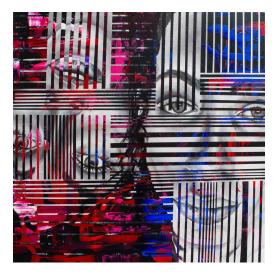

## €2,800.00

ANSICHTSSACHE is a work of art that has the unique ability to be viewed from two different perspectives. This work can be hung rotated 180 degrees depending on the viewer's individual interpretation and preference. The painting is characterized by its bold colour scheme and contrasting use of black, white, grey and vivid accents of magenta and blue. The colors are heavily blurred and mixed in places, creating an intense, almost moving texture. The dominance of vertical stripes running through the image plays with the concept of distortion and obfuscation, creating a visual challenge to recognize the two faces hidden in the image. The ambiguity of the depiction and the variability of the hanging invite the viewer to rediscover and reinterpret the artwork time and time again.