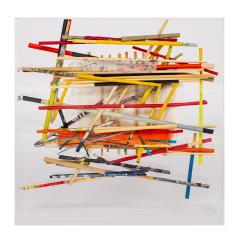

## Janina Lamberty: Sculpture "Snapshot II" (2024)

## €850.00

SUBTLE ASSEMBLAGES OF CHANCE Janina Lamberty's works deal with the transience of the moment and the concentration on a very specific moment, such as in Japanese Zen archery. By consciously using chance as a creative principle, Janina Lamberty sees herself in the tradition of modern art, which is convinced of the equal value of the creative and the found, the rational and the unconscious.