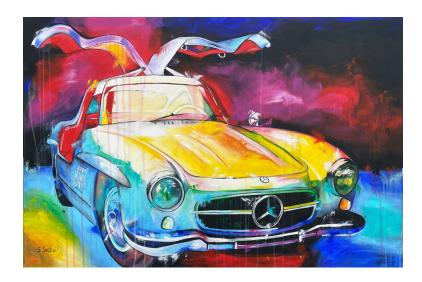

## Sabrina Seck: Picture "300 SL" (2022)

The Mercedes 300SL was already at that time a very special vehicle and only a few could call it his own. The factory designated W198 was available for just under 30000 DM as a coupe and roadster and was built in the period from 1954 to 1963 with a total production of about 3258 units. In addition to numerous motorsport successes, the W198 was particularly popular among celebrities from show business, businessmen and royalty. Today there are only a few pieces of this beautiful vehicle, which change hands at 7-digit prices.