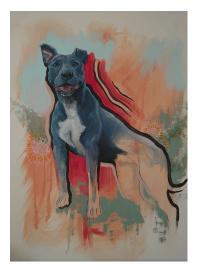

## Marit Symalla: Picture "Blue Line" (2022)

In the painting I have deliberately left some free. Dogs live in the moment, the portrait shows the small moment when the American Staffordshire Terrier stands on the lawn. This short moment that is just perfect. As quickly as he was there, he is gone again. The modern artwork is part of my portfolio of dog portraits, with which I am engaged for years.