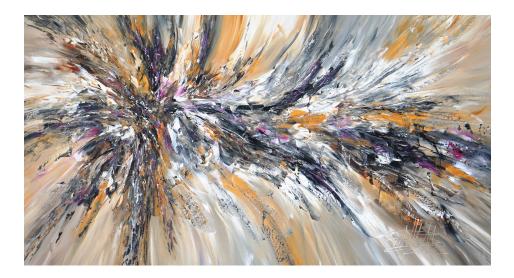

## Peter Nottrott: Picture "Nature Adventure L 17" (2022)

With the natural tones of beige, white, black, sienna and brown, as well as accents in magenta, Peter Nottrott gave the abstract painting its lively character and detailed center. It is inspired by the infinite variety of shapes and colors of nature, when the painting was created in autumn.