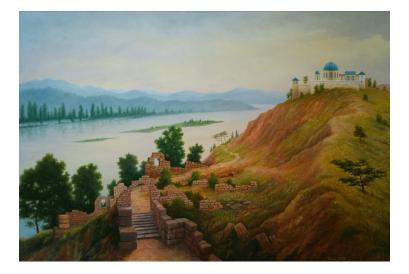

## Viktor Lau: Picture "To the palace" (2018)

## €2,100.00

The paintings "Three Bridges", "To the Palace", "Shoals" and "The Temple" are a series of fantasy landscapes that represent a symbiosis of childhood memories from landscapes of Central Asia and Europe. The architectural elements of bridges, ruins and buildings are also a combination from these different cultures. In the painting "To the Palace", the palace is symbolic of the future, which will emerge from a combination of different cultural influences. The ruins stand for what is past, what has passed away.