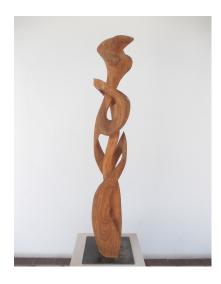

## Michael Rofka: Sculpture "Luna" (2016)

## €3,000.00

The sculpture Luna is worked out of a strong branch of a cherry tree with its wonderful red wood. This sculpture is also not representational although perhaps imaginative associations suggest themselves. The flowing elegant form, with parts interpenetrating, is complex. In traditional natural philosophies, the cherry tree was associated with the moon, hence the title Luna. The artist is interested in this connection. The sculpture is mounted on a steel plate. The wood is oiled.