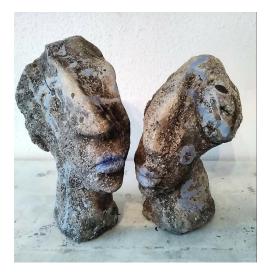

## Ilona Schmidt: Sculpture "We belong together" (2019)

## €1,100.00

We belong together Pair of figures modeled from stoneware mass, treated with engobes and patina after firing. One figure 22 x 10 x 10, the other  $17 \times 10 \times 10$ . Stoneware mass is very coarse fireclay, which after firing has a stone-like surface and is very stable. Creation process of my sculptures I work the clay by following the property of the material. I deliberately leave cracks, or tear it in the leatherhardZustand again. The earthy structures of the clay I let visibly flow into my works.thereby I notice again and again, how the clay works in itselfand what structures it brings forth, especially when using great heat. It is important to me that the work process remains visible.