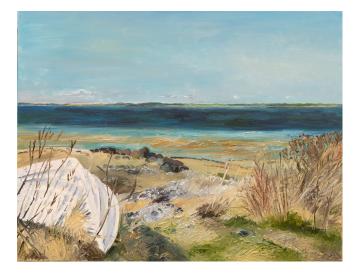

## Ute Meyer: Picture "Jylland Boat/Baltic Sea / Borgnæs/ Ærø" (2018)

## €1,550.00

This picture was taken in early April on the beach on the Danish island e Ærø. Ute Meyer was fascinated by the contrast of the white boat to the dark, almost turquoise, blue sea. The boat, a Jylland boat, as the owner later tells us, lies upside down on the beach, framed by dry grasses. In the foreground, path traces are indicated with tufts of grass. Round stones in various shades of gray lie on the light sand. In the distance a land line can be seen. At the bottom of the light blue spring sky float a few small clouds. The picture support is a self-covered and triple primed canvas, which is equipped with a steel cable as a suspension. The edges are painted. The picture can be hung without framing.