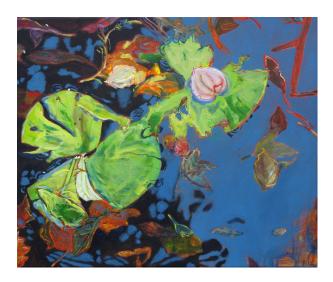

## Kirsten Treis: Picture "Pond 4" (2013)

## €500.00

The botanical garden is located in the middle of the city. It is attached to a castle with a moat. When the children were small, I loved going there with them. There was always something to discover: Newts in the bog area, lizards on the dry rocks, fish in the castle moat, turtles bathing in the sun and, with a bit of luck, even iguanas in the greenhouses. Even now, I still like to drop by for a visit. This has resulted in one or two pictures of motifs in the botanical garden. In this series, however, the focus is not on colorful exotic flowers, but on aging water lily leaves in autumn. A beauty all of their own. Water lily leaves in the fall. Signed and dated.