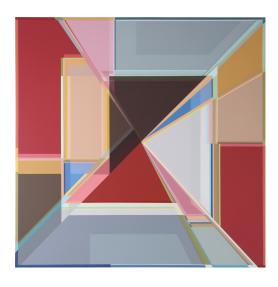

## KNÖ-REI: Picture "658-GK" (2023)

With the acrylic colors and clear lines, I bring vibrant energy to the canvas. The geometric shapes and minimalist aesthetics convey a sense of calm and order. It is the perfection of balance and tension that makes every room shine and invites a dialog with the art. An abstract geometric composition in warm colors and a total of 89 different nuances. The shapes overlap, creating a complex, almost spatial impression. The work was specially painted on a canvas with a very fine thread. I create the individual areas of color exclusively with brushes using an elaborate multi-layer glazing technique; the color nuances are all individually mixed by hand for this work from a few basic colors.