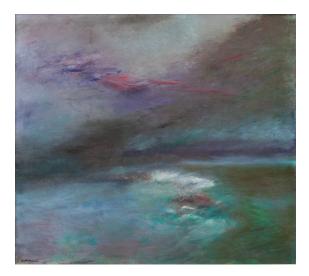

## Raimund Pallusseck: Picture "The silence in the early morning light" (2023)

Music is Pallusseck's constant companion at work. A workday starts with the music of J.S. Bach. Preferably with the Toccata and Fugue in D minor. Depending on the mood, this is followed by the Mass in B minor or the St. Matthew Passion. His never-ending sources when it comes to form and content. Also, of course, the line of beauty, pure listening. These three great musical works always pose new riddles for him. He demands the same from his pictorial works.