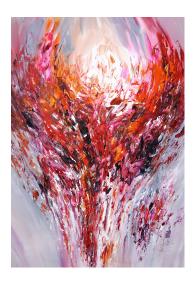

## Peter Nottrott: Picture "Magenta Red Energy M 1" (2024)

Abstract, expressive painting in portrait format, painted with gray, black, white, magenta, pink and orange tones. The almost white, roundish center is enthroned on a red-orange, rising color fountain in front of a predominantly anthracite background. The detailed work is clearly structured. The painting has painted side edges and is signed by Peter Nottrott on the front bottom right and dated with the year of creation.