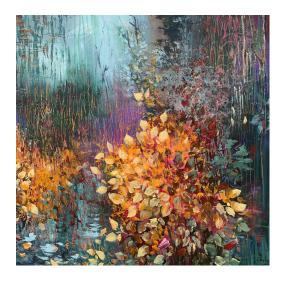

## Irina Laube: Picture "Deep into the forest" (2023)

The ideas and inspirations for my work I take from nature with its various facets. The process of image creation is based on deliberate coincidence and exact further development. The focus of my work are the colors, structures and shapes that I want to implement with the different techniques in a certain harmony. Not to reveal too much, not to imitate, which also means not to dictate. The sides of the picture are painted, finally the varnish with UV protection.