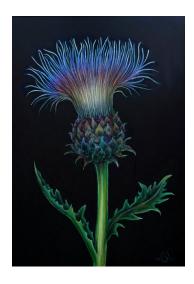

## Mo Fontaine: Picture "Great thistle" (2022)

## €6,200.00

Mo Fontaine's large thistle is not a snapshot, but a temporally condensed, spatially removed motif. The thistle, which must eventually pass away, fade, extinguish, depicts life itself - located somewhere between strength and fragility, weakness and aggression. In addition to the magic of melancholy because of its transience and the longing for beauty, this flower also transports an optimistic message: art does not wither.

Product link: https://www.artsolitaire.arsmundi.de/en/mo-fontaine-picture-great-thistle-2022-a1000110784/