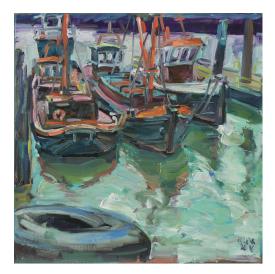

## Sibylle Bross: Picture "Port" (2016)

## €1,750.00

Strongly colored ships lie in a remote harbor basin, waiting for their turn. The colorfulness of the ships is reflected in the water. The artist stands with her easel between old tires and puts the motif directly on the spot out of the paint, with impasto brushstrokes with her oil paints in light and color.