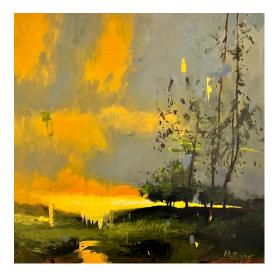

## Michael Bajer: Picture "Evening atmosphere with trees" (2022)

A fascinating evening atmosphere with trees and a romantic mood. Depicted in the Disrupted Realism style. The beauty of the landscape is in focus. Disrupted Realism is about having the courage to change the lovely landscape, to disrupt it and thus present it in a more contemporary way. The reasons for this are many, such as a distracted world, but also the fusion of the image parts through various effects.