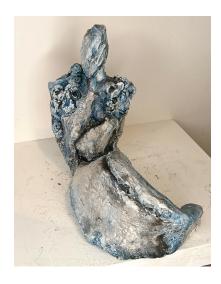

## Ilona Schmidt: Sculpture "From the sea" (2024)

€1,100.00

The sculpture entitled "Out of the Sea" is an expressive clay sculpture in shades of blue and black, finished with metal leaf. It combines organic forms with symbolic meaning: the body of the figure is reminiscent of the curved movement of a wave and conveys the dynamism and vitality of the sea. The rough, textured surface reflects the untamed nature of the ocean, while the shiny accents of the leaf metal capture the reflection of light on the water. The figure seems to rise from the depths of the sea, symbolizing a connection between man and nature. The harmonious coloring and flowing design make the sculpture a tribute to the power and beauty of water. Finished with cold patina and metal leaf after firing.