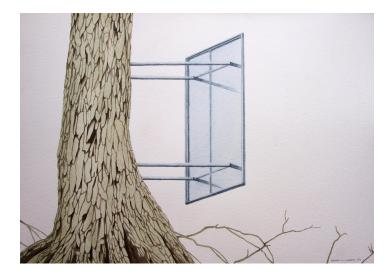

## Oleg Breininger: Picture "Wayside" (2014)

## €1,000.00

Natural spaces characterized by use are the subject of my constant observations. The interventions resulting from use and their traces in the natural spaces are understood as natural components of nature. The boundary between the intervention and the natural state is dissolved. By visualizing the time-related influences of certain processes, I draw attention to the fact that capacities have a limited endurance and reflect nature's capacity for suffering.

Product link: https://www.artsolitaire.arsmundi.de/en/oleg-breininger-picture-wayside-2014-a1000114071/

art**Solitaire.** ist eine Marke der ars mundi Edition Max Büchner GmbH Bödekerstraße 13 30161 Hannover Deutschland All prices incl. VAT and excl. shipping costs