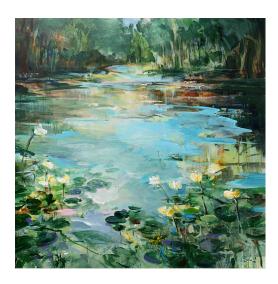

## Irina Laube: Picture "Forest lake" (2021)

The water lily pond, a tech with water lilies The sides of the picture are painted, finally the varnish with UV protection. The ideas and inspirations for my work I take from nature with its various facets. The process of creating a picture is based on deliberate coincidence and exact development. In the center of my work are the colors, structures and forms, which I would like to implement with the different techniques in a certain harmony. Not to reveal too much, not to imitate, which also means not to dictate.