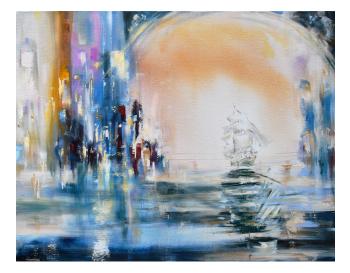

## Robert Hettich: Picture "Portal into the unknown" (2025)

## €4,700.00

A painting that immerses the viewer in a world of mystery and discovery. The central element of the artwork is a large arc of light that functions as a symbolic portal. The abstract shapes and lines surrounding the portal appear to be in motion and create a tension between order and chaos. The "Portal into the Unknown" invites the viewer to look beyond the boundaries of the visible and embark on a journey into undiscovered worlds. It is a work that arouses curiosity and stimulates the imagination by exploring the possibilities of the unknown and the fascination of mystery.