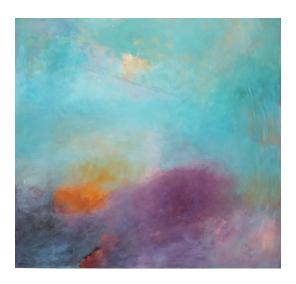

## Raimund Pallusseck: Picture "The sky goes dark with night" (2019)

€7,900.00

Music is Pallusseck's constant companion at work. A working day starts with the music of J.S. Bach. Preferably with the Toccata and Fugue in D minor. Depending on the mood, this is followed by the Mass in B minor or the St. Matthew Passion. His never-ending sources when it comes to form and content. Also, of course, the line of beauty, pure listening. These three great musical works always pose new riddles for him. He demands the same from his pictorial works.