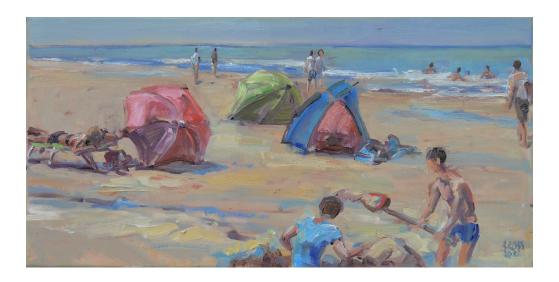

## Sibylle Bross: Picture "Red shovel" (2022)

## €2,400.00

It has become really warm now. Many people are on the beach. Children are building a sand castle. People are walking along the shore, one group is in the water. The dominant colors are blue and ocher. Between them shines a red and green parasol. The artist stands with her easel on the beach in the midst of all the people and puts the motif directly on the spot out of the paint, with impasto brushstrokes with her oil paints in light and color.