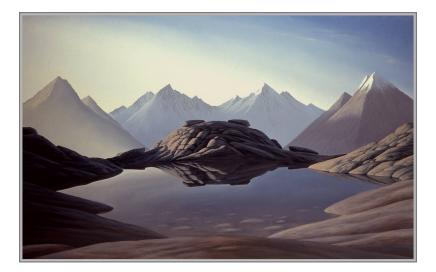

## Michael Krähmer: Picture "Symmetrical landscape" (1984)

## €4,300.00

At first glance, an almost photo-realistically painted mountain lake, as you know it from the Alps. On closer inspection, however, you realize that something is wrong here, that this landscape can't exist like this: It is completely symmetrical! Each contour of the rocks and the mountains on the left side corresponds to the shape of the landscape on the right side. Thus, beyond the beauty of the mountain lake, the picture holds an optical surprise for the viewer.