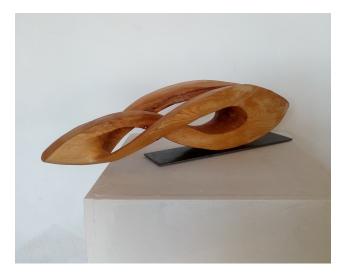

## €1,200.00

This small wooden sculpture is created from a piece of ash wood. It is symmetrical, with a penetration and slender, organic-dynamic shape. As with other sculptures, the approach here was to meet the character of ash wood, which is also used for bows and gymnastic equipment, with a geometric concept. The result, however, may allow associations. A bird flying flat over water? But it is in the freedom of viewing to see otherwise or simply enjoy the elegant shape. The wood is oiled and the sculpture is mounted on a steel plate.