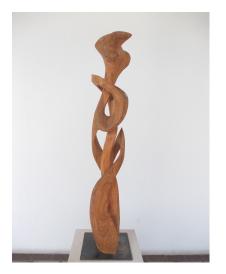

## Michael Rofka: Sculpture "Luna" (2016)

The sculpture Luna is worked out of a strong branch of a cherry tree with its wonderful red wood. This sculpture is also not representational although perhaps imaginative associations suggest themselves. The flowing elegant form, with parts interpenetrating, is complex. In traditional natural philosophies, the cherry tree was associated with the moon, hence the title Luna. The artist is interested in this connection. The sculpture is mounted on a steel plate. The wood is oiled.