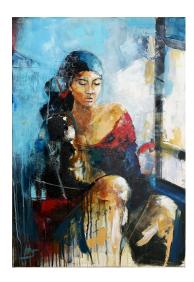

## Heike Schümann: Picture "Inner refuge, a journey of self-reflection" (2022)

The artwork "Inner refuge, a journey of self-reflection" by Heike Schümann is abstract figurative. The dominant color of the work is blue, which conveys a calming and meditative atmosphere. Through the targeted use of intense red, emotional aspects or inner conflicts are hinted at, which can occur in the process of self-reflection. Collages of fabric and cardboard as well as flowing and opaque acrylic paints in overlapping layers create depth and transparency in the work. The artist drew inspiration for the design from a studio model. The work is unique on canvas, painted with high quality acrylic paints and signed by the artist