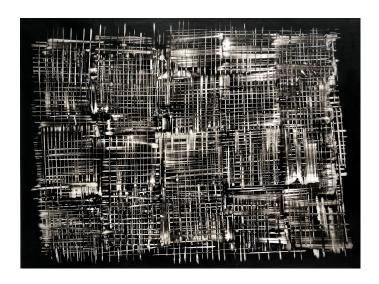

## José Bifano: Picture "Structure 2.2" (2023)

## €800.00

The painting "Estructura 2.2" is composed of a high-contrast grid in black and white with metallic textures and symmetrical patterns. Although delicate, the structure appears solid. The precision and exactness of the patterns and textures are evident in every stroke and detail of the artwork. The symmetrical patterns that make up the structure create a sense of balance and harmony. The high-contrast grid adds depth to the image and highlights the details. The contrast, precision, and exactness of the painting give it a technical and mechanical feel that may evoke the idea of a scientific or technological structure. This artwork was created using my own technique, which uses toilet paper as a support. In its creation, I used acrylic paints, glue, toilet paper, and water.