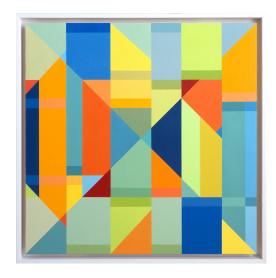

## KNÖ-REI: Picture "601-GK" (2023)

In this artwork I have created a square illusion, a geometric universe. It is a construction with a complex structure and its own rules. The diagonals dominate the stripes; the work brings dynamism and energy. Through bold colors, it now radiates an optimistic lightness that associates spring with its warm sun as well as the radiant Indian summer. This painting conveys a sense of order in chaos and at the same time stimulates the imagination. It will bring a vibrant and inspiring energy to any room. Dimensions incl. frame, frame firmly attached to the work Painted on a wooden panel laminated with canvas