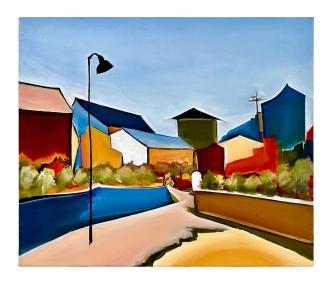

## Christin Lutze: Picture "Tuscany view" (2024)

Influenced by a trip to Italy, the artist shows a path that leads to a southern room and a town in Tuscany. The space is theoretically walkable, but the perspectives are distorted and unreal. The soft and luminous colors with delicate warm and earthy tones make this work very harmonious. The viewer is literally drawn into the room and can take their own path and simply drift along, finding their own destination and dreaming of their final journey.