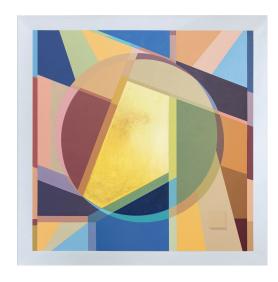

## KNÖ-REI: Picture "659-GK + 24 K" (2023)

## €2,500.00

This golden geometry with the optical effect of a superimposition is full of tension, calm and luxury. The center of the work is the surface of 3 layers of 24 carat gold leaf, always shining like a friendly sunshine and a bit metaphysical. It radiates a warm, luminous energy throughout the work, bringing a sense of calm and enlightenment. The carefully selected shapes present the beauty of geometry with its balance and harmony. The restrained color nuances make it possible to place the work on a small wall surface. The work enhances even rooms with little natural light with a calm yet powerful presence. The special spatula technique creates surfaces with a leather-like feel and look. The textured surfaces stand in contrast to this.