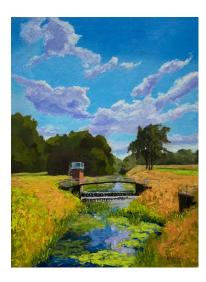

## Gary Westall: Picture "Weir Große Aue" (2022)

## €690.00

When I was on my way home from a painting excursion at Schnakenpohl, I drove over a bridge in Varlheide that crosses the great floodplain and I noticed the dust structure surrounded by a colorful landscape. The landscape irradiated by a beautiful blue sky. It was lunchtime and just already too hot to paint, so I took some photos and in the studio brought this mood and beautiful landscape on canvas. Oil on MDF - 30x40cm