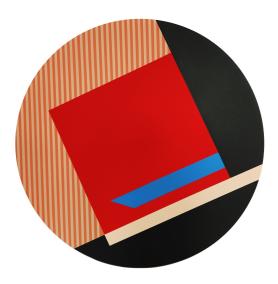

## KNÖ-REI: Picture "677" (2024)

This artwork is part of the 'Experiments on the Circle'. This series of only 4 works by the German artist is also characterized by the clarity of its geometry. The main artistic element of KNÖ-REI is the square. Each of the round formats therefore always contains a square. Each of the works impresses with its charisma and conveys a great geometric poetry. Characterized by contrasts, this work with its elegant colour concept conveys a positive atmosphere and invites its viewers to give free rein to their own intuition. The work is ready to hang and signed on the back. Works by KNÖ-REI are represented in private collections worldwide, including in Germany, France, Spain, Great Britain, Japan and the USA.