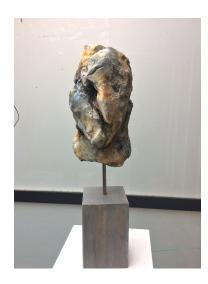

## Ilona Schmidt: Sculpture "The Leader" (2021)

## €1,250.00

Head made of stoneware mass processed with cold colors and patina. Dimensions incl. wooden stand Creation process of my sculptures from clay / stoneware mass I work the clay by following the property of the material. I consciously leave cracks, or tear it in the leatherhardZustand again. The earthy structures of the clay I let visibly flow into my work. In the process, I always notice how the clay works in itself and what structures it brings forth, especially when using great heat. It is important to me that the work process remains visible.