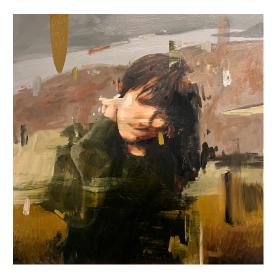

## Michael Bajer: Picture "Disrupted figure no. 8" (2023)

A new work of the series Distracted figures. The woman is realistically depicted in front of a landscape. She poses thoughtfully. Mike Bajer wants to depict the beauty of the subject and the distractedness of today's world through the disrupted elements. The appearance of the subject is thereby rearranged and gives the image new meanings and associations. It is exciting to combine figures with landscapes to offer the viewer an interesting environment and give clues to the figure depicted.