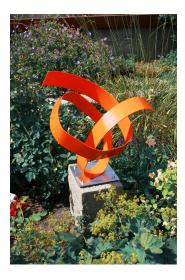

## Susanne Immer: Sculpture "Hug" (2021)

€4,900.00

Embrace a gesture of familiarity, affection and friendship but also lovers sometimes feel a distance. The work Embrace is bent from an aluminum strip. The line arcs are always at a distance from each other. The viewer is invited to vibrate the work by touching it. This gives the impression of a brief overcoming of distance, depending on the impulse hesitant, anxious or even brash and determined, until the swinging comes to rest again - and a new impulse, a new impulse creates a new rhythm of movement.