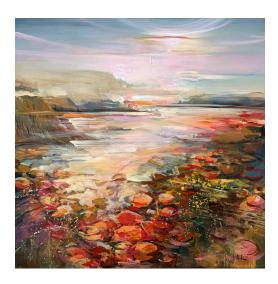

## Irina Laube: Picture "Evening Charm" (2022)

## €2,250.00

The water lily pond, a tech with water lilies. The sides of the picture are painted, finally the varnish with UV protection. The ideas and inspirations for my work I take from nature with its various facets. The process of creating a picture is based on deliberate coincidence and exact development. In the center of my work are the colors, structures and forms, which I would like to implement with the different techniques in a certain harmony. Not to reveal too much, not to imitate, which also means not to dictate.