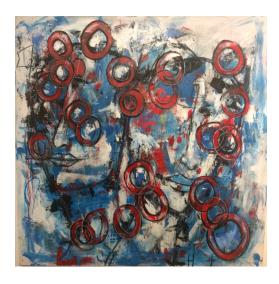

## **Ilona Schmidt:** Picture "Overlays" (2023)

This is a portrait painted over with overlapping circles. The use of circles that overlap creates a visual representation of an intersection. This representation can have different meanings depending on the interpretation of the viewer. It could indicate the connection or meeting of different aspects or identities. The overlap of the circles could also point to commonalities or intersections between different people or ideas. Image signed and dated and is provided with a hanging.