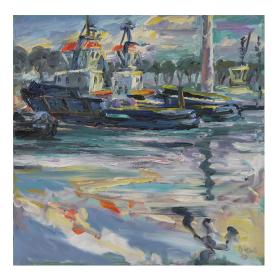

## Sibylle Bross: Picture "Tugboat harbor" (2016)

Tugboats lie in the harbor waiting to be deployed. The colorfulness of the ships is reflected in the moving water. A windmill can also be seen, whereby the wings are only recognizable as a reflection. The artist stands with her easel at the port and puts the motif directly on the spot out of the paint, with impasto brushstrokes with her oil paints in light and color.