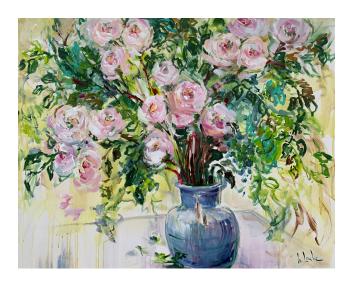

## Irina Laube: Picture "English roses" (2021)

The ideas and inspirations for my work I take from nature with its various facets. The process of image creation is based on deliberate coincidence and exact further development. The focus of my work are the colors, structures and shapes that I want to implement with the different techniques in a certain harmony. Not to reveal too much, not to imitate, which also means not to dictate. A landscape in blue - green. The sides of the picture are painted, finally the varnish with UV protection.