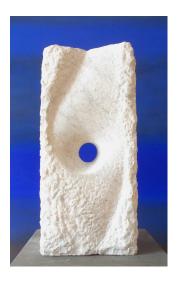

## €4,000.00

The 'source' is a marble sculpture with a circular opening exactly in the center. Around the opening, through which light can shine, a vortex shape forms from both sides. As a contrast, the two narrow sides are designed with the pointed chisel rather rough, but structured. The sculpture has elements of a geometric concrete art, but also offers a diverse haptic impression with the different surface treatment. The 'spring' can also be seen as a source of light. It can be a center of energy in a garden. The sculpture has as its base a dark block of hard stone.