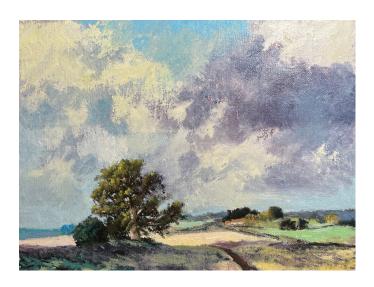

## **Gary Westall:** Picture "Edwards Landscape II" (2016)

## €690.00

The inspiration for this painting was provided by Edward Seago with the painting "Landscape near Upton-Norfolk". The artist Edward Seago is one of my favorite artists and role models. I find the way he captured the English countryside in his paintings very inspiring and beautiful. He was also very popular with the Queen Mum, Prince Philip and King Charles. Prince Philip and King Charles took lessons from him. Signed Bottom Left, oil on linen laminated on MDF 6mm.