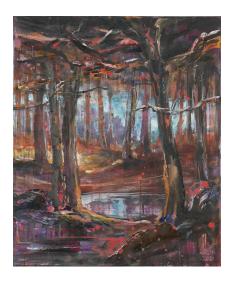

## Sibylle Bross: Picture "Pool" (2022)

A pond has formed between the trees in the forest. The water reflects the trees and the blue of the sky. The forest is very dense at this point. Occasionally the sun shines through. In the distance you can see a clearing. There the image becomes blurred and forms depth. Warm earth tones play with cool blue. Playfully, out of the experiment with the material oil paint, the artist forms this landscape. For her, the picture is completed when she feels that she can climb over the roots of the trees.