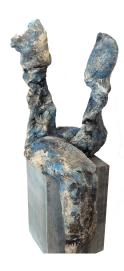

## Ilona Schmidt: Sculpture "In dialogue" (2023)

In dialogue is a highly abstracted pair of sculptures made of stoneware mass, sitting on a pedestal and giving the impression of being in conversation with each other. The two figures radiate a certain liveliness and seem to have a deep connection to each other. The figures were finished with cold patina after firing. The base is wood and the color scheme is a blue-gray. For better size comparison, the couple is sitting in a photo in front of a picture, which is not part of the offer, the dimensions of the picture are 60 x 80 cm. The figures are not firmly attached to the base.