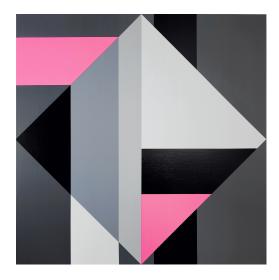

## KNÖ-REI: Picture "639rel.II" (2025)

## €2,600.00

A geometric composition with expressive gray and black. A square placed on its tip is the center, wide bars and lines structure the work dynamically. The two luminous pink shapes and the partially painted black surfaces make the painting an extraordinary and exclusive wall decoration full of energy and vitality. Thanks to the geometric construction, the work nevertheless appears orderly and unagitated. The artist has been preoccupied with the motif for some time; this painting has been painted over in parts and refined several times. Painted on artist's canvas with high-quality acrylic paints. The painting has painted side edges, does not need a frame and is signed on the back.